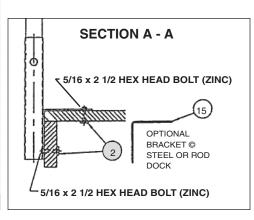

## FLIP-A-CANOE ASSEMBLY INSTRUCTIONS

- 1) Install lift mounting bracket (1) on the dock. Space brackets as needed for proper canoe balance; between 72" and 104". Secure brackets with "C" clamps and drill 4- 3/8" holes using the bracket as a template. NOTE: Only use two of the four holes in the vertical plate. Install 5/16" truss head bolts using the fender washers on the side of the dock and the aluminum backing plates (C-channel) under the decking. NOTE: If not installing on a Mod-U-Dock, install hex head bolts using the threaded mounting plates (2) as shown in SECTION A-A.
- 2) Install post covers (13) on lift mounting bracket (1), and bumpers (11) on post assembly (3) then insert post assembly in lift as shown.
- **3)** Assemble **wheel shaft** (4&5) using **bolt**, **nut** and **washer** (6,7,8). Slip **retaining collar** (12) on shaft and install the shaft in the post assemblies by very carefully slipping the shaft through the "Tees" on the top of the posts.