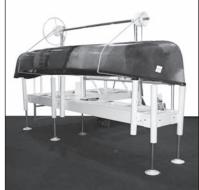

## FLIP-A-CANOE ASSEMBLY INSTRUCTIONS

- 1) Install lift mounting bracket (1) on the dock. Space brackets as needed for proper canoe balance; between 72" and 104". Secure brackets with "C" clamps and drill 4- 3/8" holes using the bracket as a template. NOTE: Only use two of the four holes in the vertical plate. Install 5/16" truss head bolts using the fender washers on the side of the dock and the aluminum backing plates (C-channel) under the decking. NOTE: If not installing on a Mod-U-Dock, install hex head bolts using the threaded mounting plates (2) as shown in SECTION A-A.
- 2) Install post covers (13) on lift mounting bracket (1), and bumpers (11) on post assembly (3) then insert post assembly in lift as shown.
- **3)** Assemble **wheel shaft** (4&5) using **bolt**, **nut** and **washer** (6,7,8). Slip **retaining collar** (12) on shaft and install the shaft in the post assemblies by very carefully slipping the shaft through the "Tees" on the top of the posts.