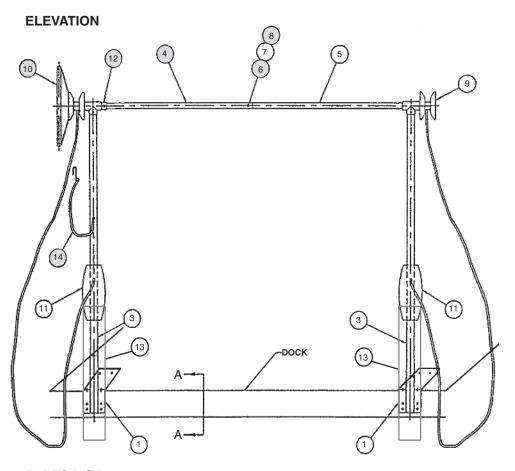

## FLIP-A-CANOE ASSEMBLY INSTRUCTIONS

- 1) Install lift mounting bracket (1) on the dock. Space brackets as needed for proper canoe balance; between 72" and 104". Secure brackets with "C" clamps and drill 4- 3/8" holes using the bracket as a template. NOTE: Only use two of the four holes in the vertical plate. Install 5/16" truss head bolts using the fender washers on the side of the dock and the aluminum backing plates (C-channel) under the decking. NOTE: If not installing on a Mod-U-Dock, install hex head bolts using the threaded mounting plates (2) as shown in SECTION A-A.
- 2) Install post covers (13) on lift mounting bracket (1), and bumpers (11) on post assembly (3) then insert post assembly in lift as shown.
- **3)** Assemble **wheel shaft** (4&5) using **bolt**, **nut** and **washer** (6,7,8). Slip **retaining collar** (12) on shaft and install the shaft in the post assemblies by very carefully slipping the shaft through the "Tees" on the top of the posts.

- 4) Install rope sheave assembly (9) and hand wheel assembly (10) on wheel shaft and slide toward "Tee" until they just touch. Center shaft evenly on posts and secure set screws. Slide thrust collar against "Tee" and secure set screw. Make sure posts are vertically plumb and secure set screws in mounting brackets (1).
- 5) Install 1/2" lift rope by sliding through the bumper (11) and hole in post assembly then tie a knot. Install other end of rope through the holes in the rope sheave assembly and hand wheel assembly and tie knots on outside of wheels. Install rope for wheel hook assembly (14) through hole in post as shown and tie double knot to prevent rope from pulling through hole.
- 6) If canoe is not level when completely rotated, adjust rope sheave (9) or hand wheel (10) by loosening set screw and rotating sheave assembly.
- 7) To secure for high winds, attach bungi cords or ropes over canoe and secure to post assemblies. Secure so that canoe is held firmly on 1/2" lifting ropes.

**PARTS LIST** 

| ITEM NO. | QTY | DESCRIPTION                      |
|----------|-----|----------------------------------|
| 1        | 2   | Lift Mounting Bracket            |
| 2        | 4   | Mounting Plate                   |
| 3        | 2   | Post Assembly                    |
| 4        | 1   | Pipe - Wheel Shaft               |
| 5        | 1   | Pipe - Wheel Shaft               |
| 6        | 1   | 1/4-20 x 13/4" SS Hex Hd Bolt    |
| 7        | 1   | 1/4-20 SS Hex Nut                |
| 8        | 1   | 1/4" SS Lock Washer              |
| 9        | 1   | Rope Sheave Assembly             |
| 10       | 1   | Hand Wheel Assembly              |
| 11       | 2   | Bumper                           |
| 12       | 1   | Thrust Collar                    |
| 13       | 2   | Post Covers                      |
| 14       | 1   | Hand Wheel Hook w/ Safety Line   |
| 15       | 2   | Backing Support Plate - Optional |